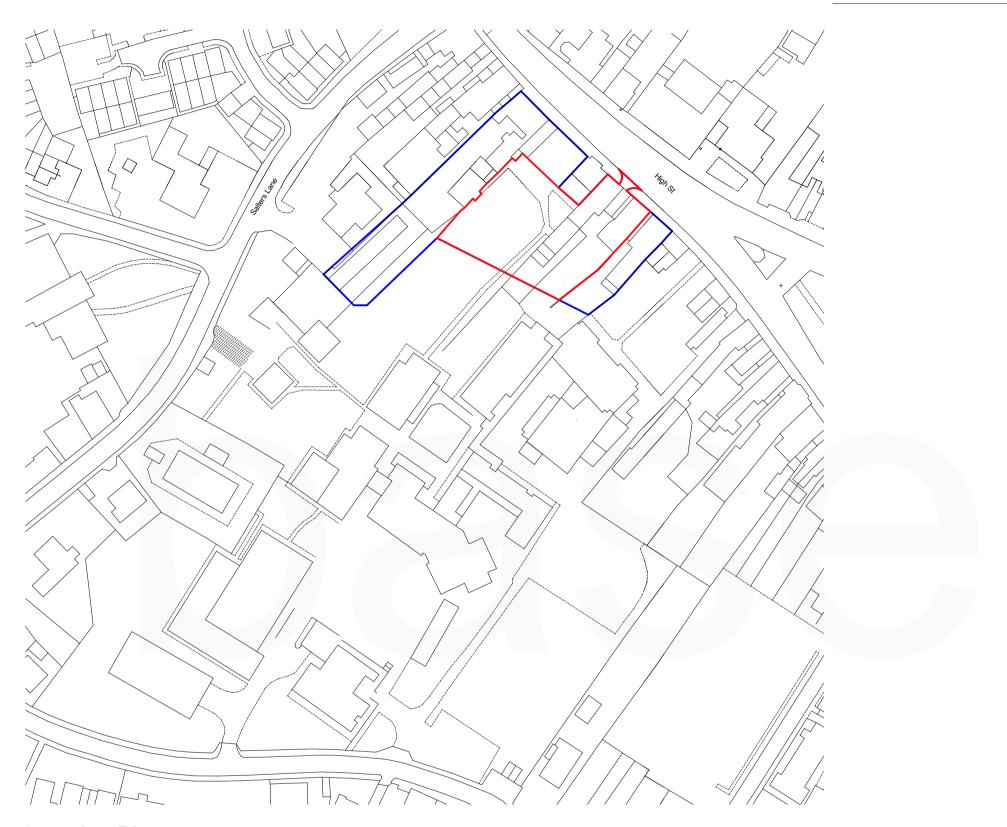

## **Location Plan**

1:1250

| Rev.   | Revision Description. |
|--------|-----------------------|
| By.    |                       |
| Chk.   |                       |
| Scale. | Drawn by.             |
|        |                       |

## Project Title

High St, Newport - Picken

## Drawing Title

Location Plan

| Project No. | Drawing No. | Rev |
|-------------|-------------|-----|
| BA2836      | PL-101      |     |

This drawing is the property of base Architecture & Design Ltd. It shall not be copied or scanned, in part or whole, without prior consent of base Architecture and Design. Do not scale this drawing.